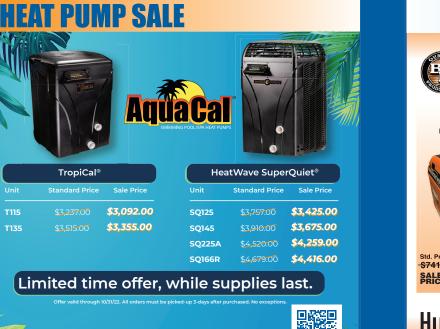

## XPRESS DIRECT

A: 8297 Philips Highway Jacksonville, FL 32256

P: Toll Free: 800.434.6171 Phone: 904.730.9555

F: Fax: 904.730.5672

**GENERATOR SALE** 



No Wood! No Rot!

CALL NOW

904.730.9555

For more information, scan QR code or click here

FEATURED PRODUCT

White interior, blue exterior

· All composite fiberglass body,

fastened with stainless steel hardware

G.V.W.R. 1500 lb Torsion Axle with 5 lug hubs

4' x 8' (inside dimensions of tub)

Aluminum Frame

RAILER

Low maintenance, all composite body

Hitch receiver for Hammerhead<sup>™</sup>

• (2) 1" drain holes with rubber plugs

· 2" Coupler

· Bolt-on jack

· Light harness with 4-prong plug and tail lights



Expires 10/31/22

Employee Owned

## WHY WAIT? GET YOURS TODAY! HORNERXPRESS.COM