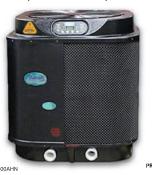

#### **WE HAVE HEAT PUMPS**

- Commercial titanium heat exchanger Minimum water flow rate: 25 GPM
- · Digital temperature control with special lock out feature
- Ideal for pools up to 35,000 gallons from 50,000 BTUs to 141,000 BTUs
- Maximum water flow rate: 80 GPM
- ✓ Warranty: 7 years parts, 2 years labor and lifetime commercial heat exchanger