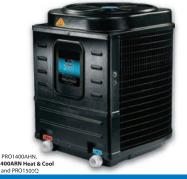

#### **WE HAVE HEAT PUMPS**

- Commercial titanium heat exchanger Minimum water flow rate: 25 GPM
- · Digital temperature control with special lock out feature
- Ideal for pools up to 35,000 gallons from 50,000 BTUs to 141,000 BTUs
- Maximum water flow rate: 80 GPM
- ✓ Warranty: 7 years parts, 2 years labor and lifetime commercial heat exchanger