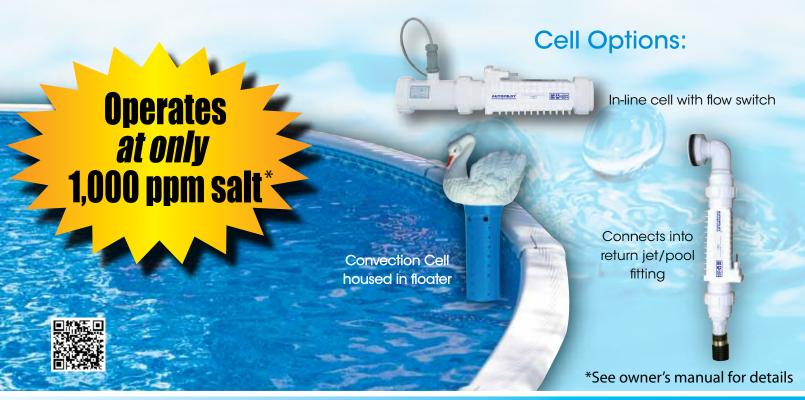

## Pool Pilot® AG Low Salt Chlorine Generator

- Designed to operate at 1/3 the salt level of traditional salt chlorine generators
- Just Plug `n Play
- Pool Pilot AG with floater requires no installation
- Unit purifies your pool 24/7
- Maintains pools up to 22,000 gallons
- 3 cell options
  - in-line cell
  - convection floater
  - plumb into pool fitting

|   | AG            |
|---|---------------|
|   | AUTOPILOT     |
|   | Init          |
| 2 | Low Salt Unit |

|  | Part# | Description                                                |
|--|-------|------------------------------------------------------------|
|  | AGF   | AG 115V with RC-35/22 Swan Floater Convection Cell         |
|  | AGR   | AG 115V Twist Lock with RC35/22 Convection Cell Return Jet |
|  | AGN   | AG 115V Twist Lock with RC35/22 Inline Cell                |