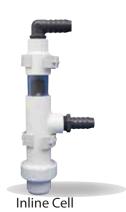

Perfect spa water everyday... the natural way





## Features:

- Designed for spas up to 1,200 gallons/4.54 m<sup>3</sup>
- Produces 0.048 lbs. of chlorine/bromine per day 0.907 g/h
- · Designed to operate in low salt conditions, as low as 1,000 ppm (1 g/L)
- Digital display
- · Push button controls
- Boost button and Boost LED indicator
- · Salt level indicators LEDs indicating range from too low to too high
- · Built in diagnostics and error reporting
- Universal Power Supply 110/220V
- · 2 models Inline for professional installers or Over the Wall for spa owners

## **Benefits:**

- Soft, silky feeling water
- · No more red eyes
- · No more itchy skin
- Minimizes maintenance

## For Spa Owners







Over the Wall Cell

## For Professional Installers



Flush Mount Into Spa