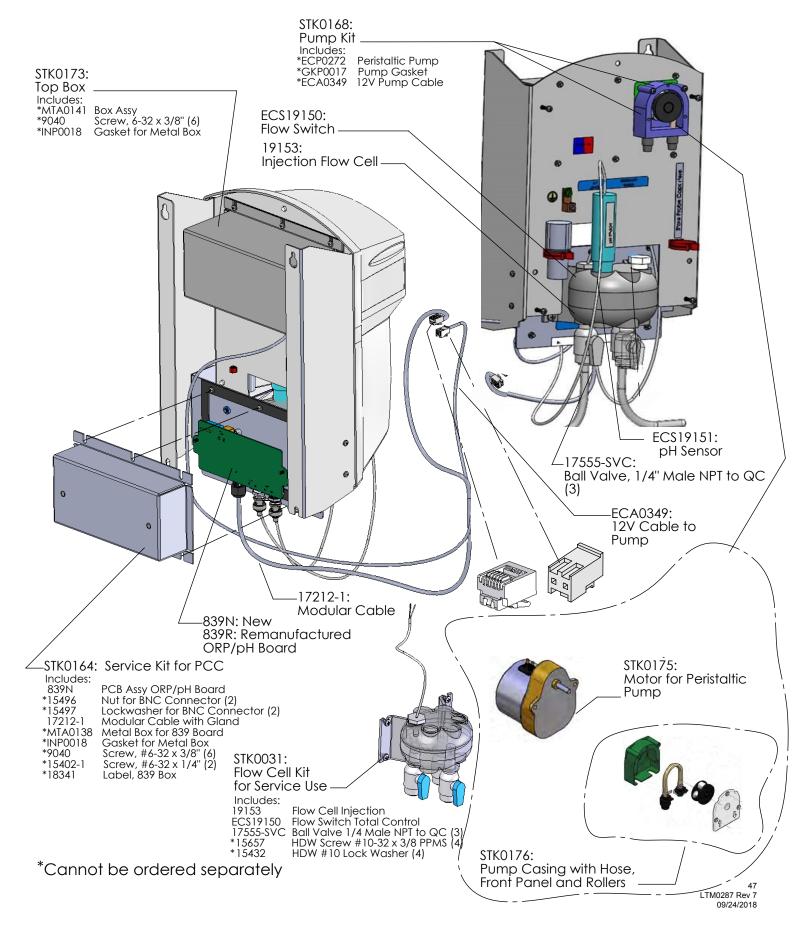

# NANO PCC SYSTEMS Pool Chemistry Controller Parts

**CAUTION:** Sulfuric Acid is approved for dispensing by the Pool Chemistry Controller (PCC) Models 75054 and 75055. Muriatic/Hydrochloric Acid is **NOT** approved for dispensing by the PCC and will void warranty coverage if dispensed by the PCC.

### NANO PCC SYSTEMS Pool Chemistry Controller Parts

Chemistry Controller (PCC) Models 75054 and 75055. Muriatic/Hydrochloric Acid is **NOT** approved for dispensing by the PCC and will void warranty coverage if dispensed by the PCC.