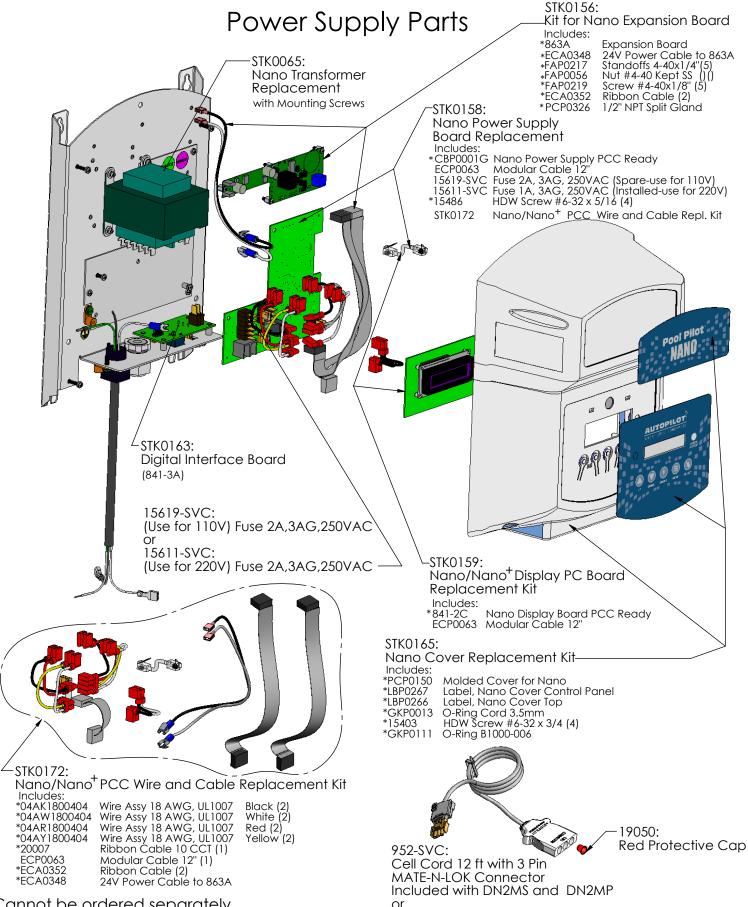

#### Nano PCC

952-24:

Cell Cord 24 ft

\*Cannot be ordered separately

LTM0287 Rev 7 09/24/2018

### NANO PCC SYSTEMS Pool Chemistry Controller Parts

Chemistry Controller (PCC) Models 75054 and 75055. Muriatic/Hydrochloric Acid is **NOT** approved for dispensing by the PCC and will void warranty coverage if dispensed by the PCC.

# NANO PCC SYSTEMS Pool Chemistry Controller Parts