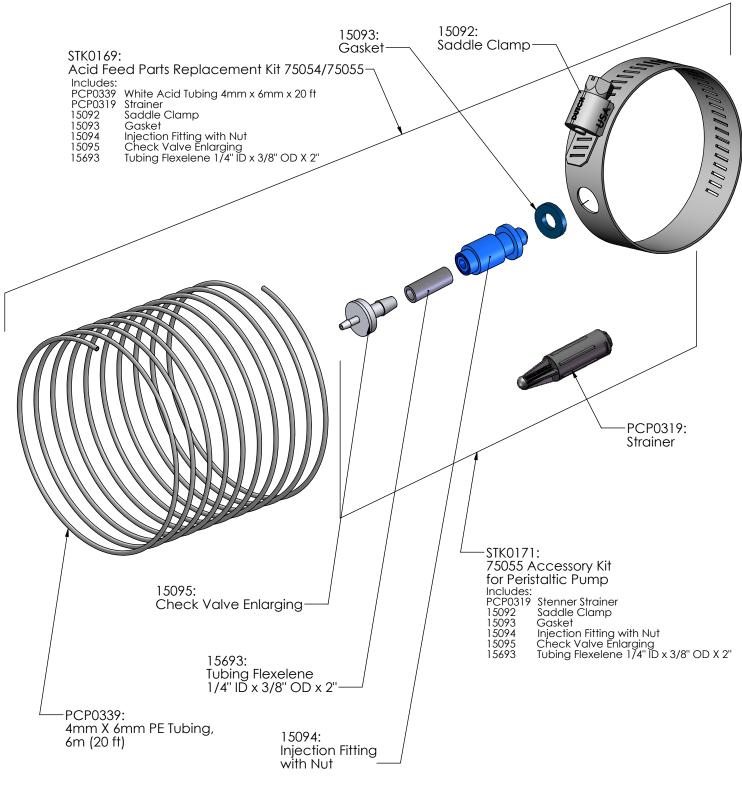

pters<br>Eng, Esp, Fra, Ger, Ita, Ces Languages |



**CAUTION:** Sulfuric Acid is approved for dispensing by the Pool Chemistry Controller (PCC) Models 75054 and 75055. Muriatic/Hydrochloric Acid is **NOT** approved for dispensing by the PCC and will void warranty coverage if dispensed by the PCC.

### NANO PCC SYSTEMS

#### Nano PCC



952-24:

Cell Cord 24 ft

\*Cannot be ordered separately

LTM0287 Rev 7 09/24/2018

### NANO PCC SYSTEMS Pool Chemistry Controller Parts



Chemistry Controller (PCC) Models 75054 and 75055. Muriatic/Hydrochloric Acid is **NOT** approved for dispensing by the PCC and will void warranty coverage if dispensed by the PCC.

\*Cannot be ordered separately

# NANO PCC SYSTEMS Pool Chemistry Controller Parts



# NANO PCC SYSTEMS Pool Chemistry Controller Parts



### SINGLE SYSTEM MANIFOLDS

#### Nano PCC



#### Single System Manifolds/Cells

| PART # | DESCRIPTION                                      |
|--------|--------------------------------------------------|
| РРМ1М  | Manifold Assy with PPC1 Cell and Metric Adapters |

## Nano PCC MANIFOLD ACCESSORIES/TOOLS





## MANIFOLD ACCESSORIES/TOOLS Nano PCC