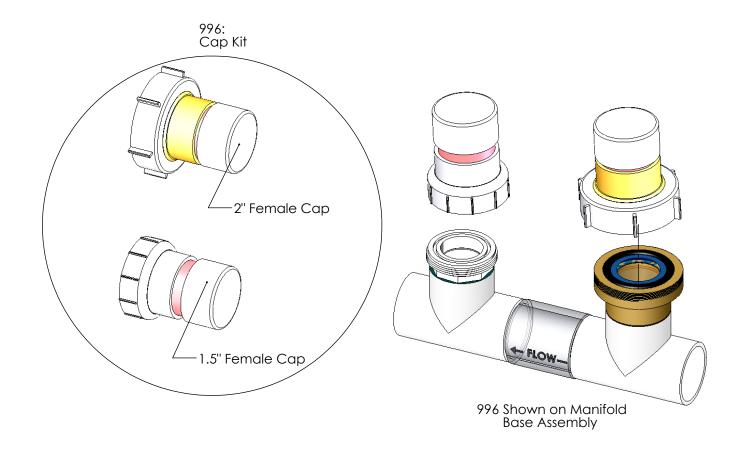

SYSTEMS

#### Nano PCC



952-24:

Cell Cord 24 ft

\*Cannot be ordered separately

LTM0287 Rev 7 09/24/2018

### NANO PCC SYSTEMS Pool Chemistry Controller Parts



Chemistry Controller (PCC) Models 75054 and 75055. Muriatic/Hydrochloric Acid is **NOT** approved for dispensing by the PCC and will void warranty coverage if dispensed by the PCC.

\*Cannot be ordered separately

# NANO PCC SYSTEMS Pool Chemistry Controller Parts



# NANO PCC SYSTEMS Pool Chemistry Controller Parts



### SINGLE SYSTEM MANIFOLDS

#### Nano PCC



#### Single System Manifolds/Cells

| PART # | DESCRIPTION                                      |
|--------|--------------------------------------------------|
| РРМ1М  | Manifold Assy with PPC1 Cell and Metric Adapters |

## Nano PCC MANIFOLD ACCESSORIES/TOOLS





## MANIFOLD ACCESSORIES/TOOLS Nano PCC