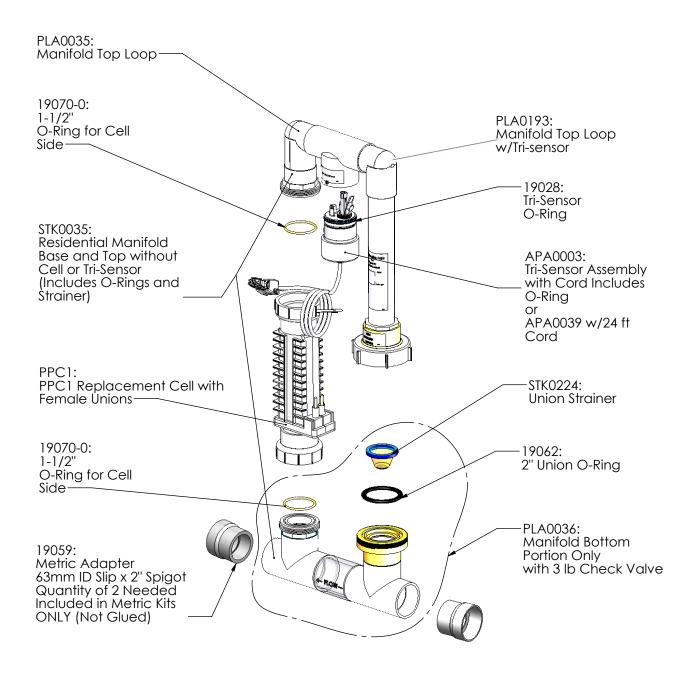

### SINGLE SYSTEM MANIFOLDS

#### Single System Manifolds/Cells

| PART # | DESCRIPTION                                      |
|--------|--------------------------------------------------|
| РРМ1М  | Manifold Assy with PPC1 Cell and Metric Adapters |