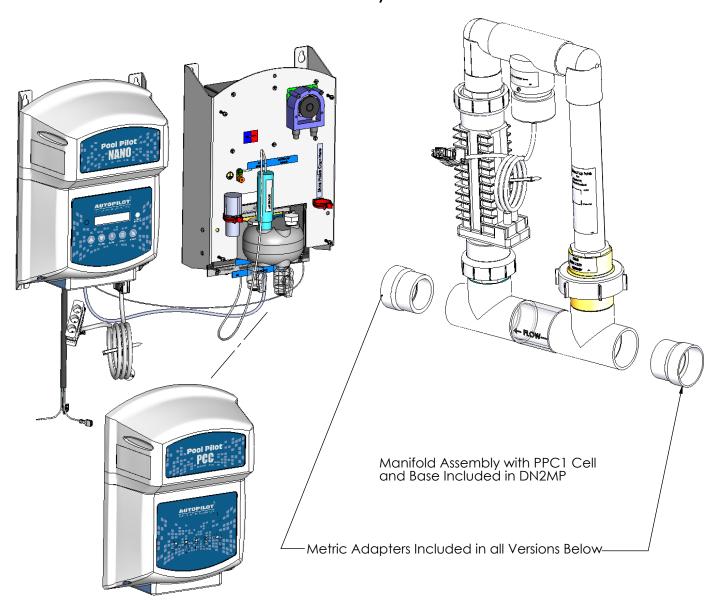

# NANO PCC SYSTEMS With Pool Chemistry Controller

| PART # | DESCRIPTION                                                                                                                                                            |
|--------|------------------------------------------------------------------------------------------------------------------------------------------------------------------------|
| DN2MP  | Nano, 220V with PPM1M Manifold,<br>Cover Detect Switch, Peristaltic Pump,<br>pH Probe and PCC ready, with Metric<br>Adapters<br>Eng, Esp, Fra, Ger, Ita, Ces Languages |

### SINGLE SYSTEM MANIFOLDS

#### Single System Manifolds/Cells

| PART # | DESCRIPTION                                      |
|--------|--------------------------------------------------|
| РРМ1М  | Manifold Assy with PPC1 Cell and Metric Adapters |