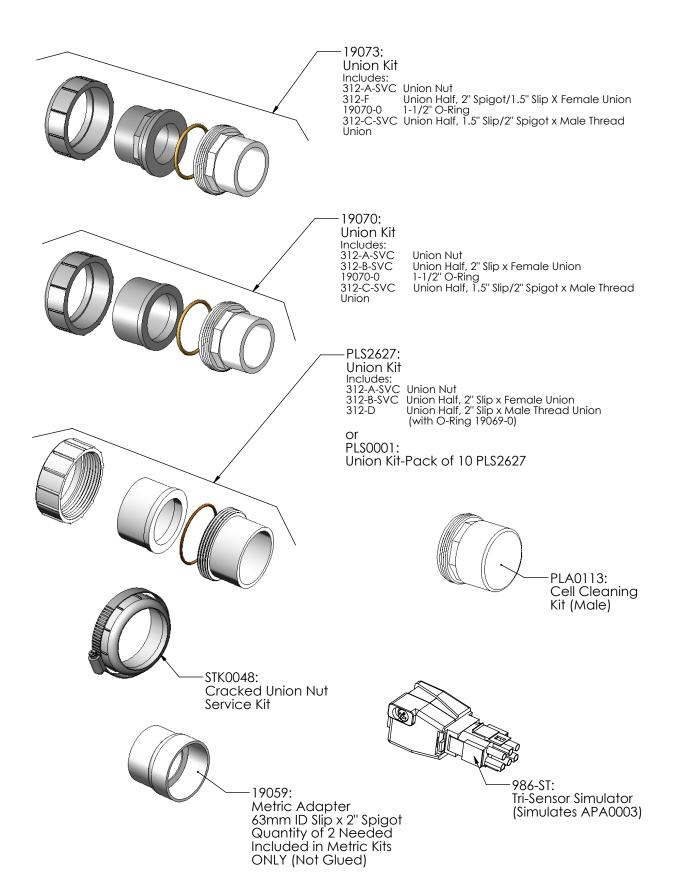

ord 24 ft

\*Cannot be ordered separately

LTM0287 Rev 7 09/24/2018

### NANO PCC SYSTEMS Pool Chemistry Controller Parts



Chemistry Controller (PCC) Models 75054 and 75055. Muriatic/Hydrochloric Acid is **NOT** approved for dispensing by the PCC and will void warranty coverage if dispensed by the PCC.

\*Cannot be ordered separately

# NANO PCC SYSTEMS Pool Chemistry Controller Parts



# NANO PCC SYSTEMS Pool Chemistry Controller Parts



### SINGLE SYSTEM MANIFOLDS

#### Nano PCC



#### Single System Manifolds/Cells

| PART # | DESCRIPTION                                      |
|--------|--------------------------------------------------|
| РРМ1М  | Manifold Assy with PPC1 Cell and Metric Adapters |

## Nano PCC MANIFOLD ACCESSORIES/TOOLS





## MANIFOLD ACCESSORIES/TOOLS Nano PCC