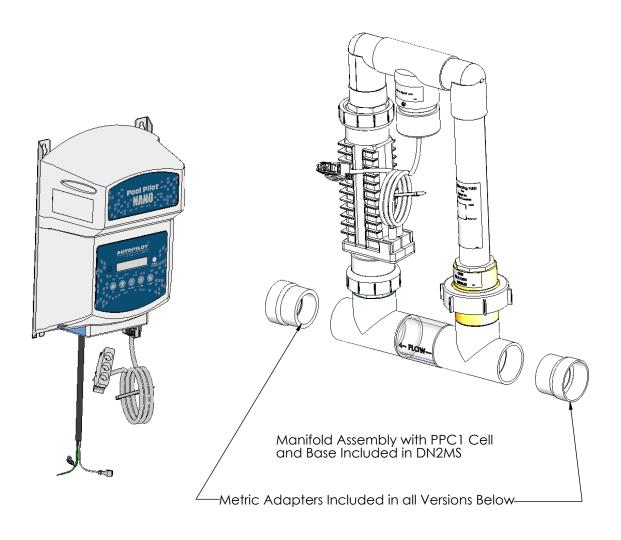

| PART # | DESCRIPTION                                                                                                                             |
|--------|-----------------------------------------------------------------------------------------------------------------------------------------|
| DN2MS  | Nano, 220V with PPM1M Manifold,<br>Cover Detect Switch and PCC Ready,<br>with Metric Adapters<br>Eng, Esp, Fra, Ger, Ita, Ces Languages |

### SINGLE SYSTEM MANIFOLDS

#### Single System Manifolds/Cells

| PART # | DESCRIPTION                                      |
|--------|--------------------------------------------------|
| РРМ1М  | Manifold Assy with PPC1 Cell and Metric Adapters |