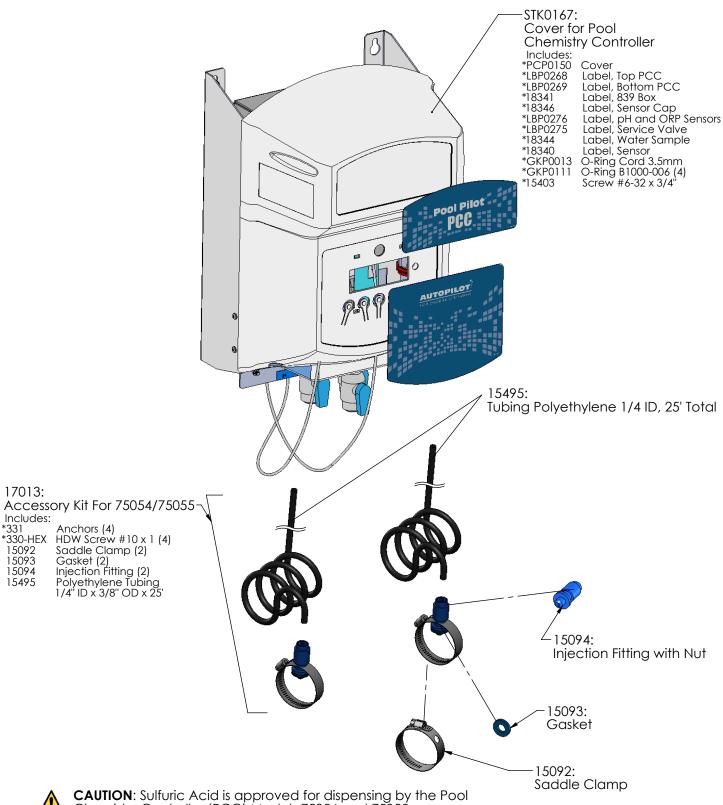

**CAUTION:** Sulfuric Acid is approved for dispensing by the Pool Chemistry Controller (PCC) Models 75054 and 75055. Muriatic/Hydrochloric Acid is **NOT** approved for dispensing by the PCC and will void warranty coverage if dispensed by the PCC.

## Nano PCC MANIFOLD ACCESSORIES/TOOLS

## MANIFOLD ACCESSORIES/TOOLS Nano PCC