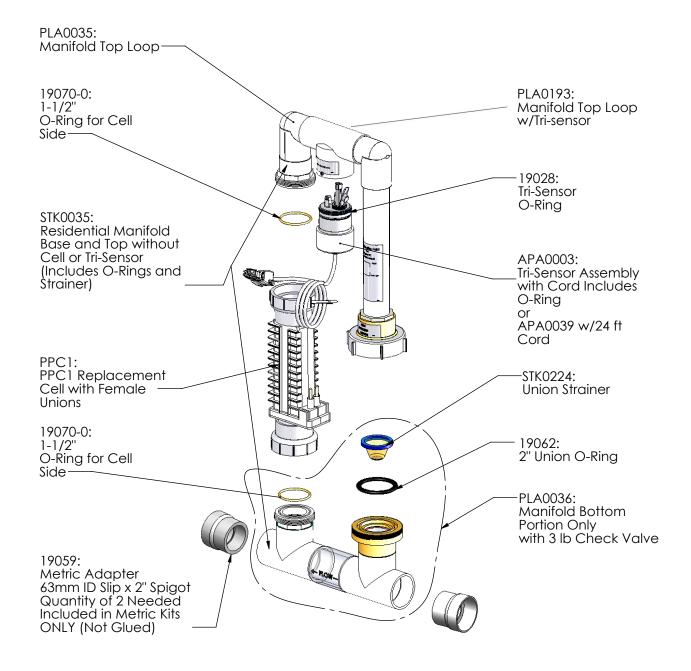

### **Digital Nano**

| PART # | DESCRIPTION                                      |
|--------|--------------------------------------------------|
| PPM1   | Manifold Assy with PPC1 Cell                     |
| РРМ1М  | Manifold Assy with PPC1 Cell and Metric Adapters |

## Digital Nano MANIFOLD ACCESSORIES/TOOLS

## MANIFOLD ACCESSORIES/TOOLS Digital Nano