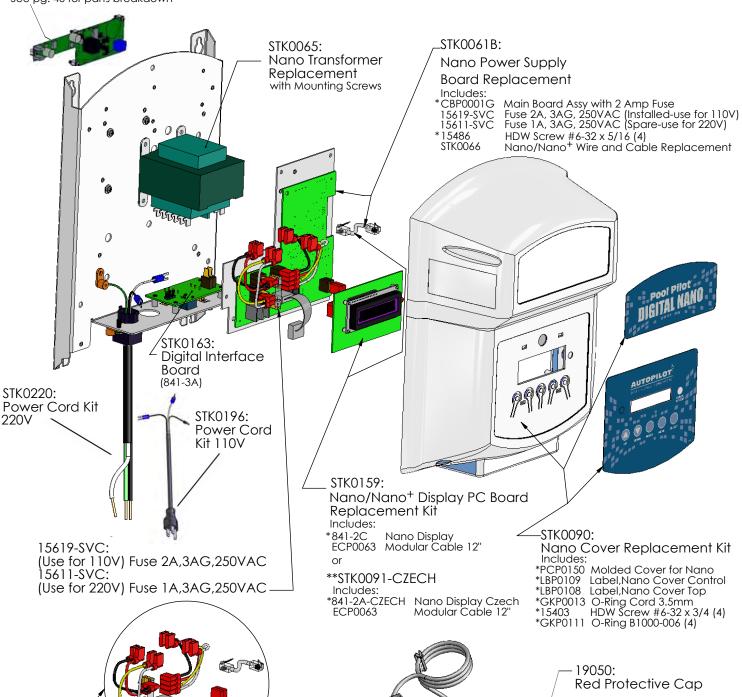

#### STK0156:

Kit for Nano Expansion Board: See pg. 46 for parts breakdown

### DIGITAL NANO **Power Supply Parts**

Nano/Nano Wire and Cable Replacement Kit

Includes: \*04AK1800404

\*04AW1800404 \*04AR1800404 \*04AY1800404 \*20007 ECP0063

Wire Assy 18 AWG, UL1007 Ribbon Cable 10 CCT (1) Modular Cable 12" (1)

Black (2) White (2) Red (2) Yellow (2)

952-SVC: Cell Cord 12 ft with 3 Pin MATE-N-LOK Connector Included with DN1, DN2 and DN2M

952-24: Cell Cord 24 ft

\*Cannot be ordered separately \*\*For DN2M-CZECH