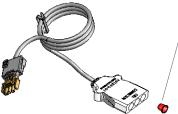

### DIGITAL NANO **Power Supply Parts**

Nano/Nano Wire and Cable Replacement Kit

Includes: \*04AK1800404

\*04AW1800404 \*04AR1800404 \*04AY1800404 \*20007 ECP0063

Wire Assy 18 AWG, UL1007 Ribbon Cable 10 CCT (1) Modular Cable 12" (1)

Black (2) White (2) Red (2) Yellow (2)

952-SVC: Cell Cord 12 ft with 3 Pin MATE-N-LOK Connector Included with DN1, DN2 and DN2M

952-24: Cell Cord 24 ft

\*Cannot be ordered separately \*\*For DN2M-CZECH