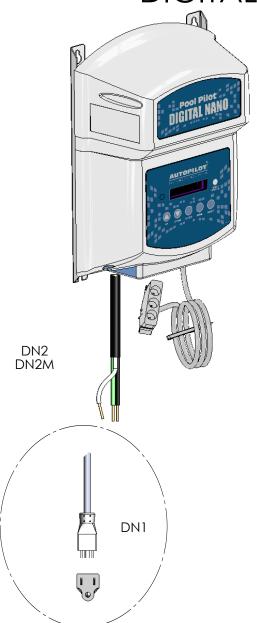

# DIGITAL NANO SYSTEMS

**Digital Nano** 

| PART # | DESCRIPTION                                                                                                |
|--------|------------------------------------------------------------------------------------------------------------|
| DN1    | Digital Nano, 115V with PPM1 Manifold,<br>Eng, Esp, Fra, Ger, Ita, Ces Languages                           |
| DN2    | Digital Nano, 220V with PPM1 Manifold,<br>Eng, Esp, Fra, Ger, Ita, Ces Languages                           |
| DN2M   | Digital Nano, 220V CE with PPM1M Manifold<br>and Metric Adapters<br>Eng, Esp, Fra, Ger, Ita, Ces Languages |

### DIGITAL NANO **Power Supply Parts**

Nano/Nano Wire and Cable Replacement Kit

Includes: \*04AK1800404

\*04AW1800404 \*04AR1800404 \*04AY1800404 \*20007 ECP0063

Wire Assy 18 AWG, UL1007 Ribbon Cable 10 CCT (1) Modular Cable 12" (1)

Black (2) White (2) Red (2) Yellow (2)

952-SVC: Cell Cord 12 ft with 3 Pin MATE-N-LOK Connector Included with DN1, DN2 and DN2M

952-24: Cell Cord 24 ft

\*Cannot be ordered separately \*\*For DN2M-CZECH