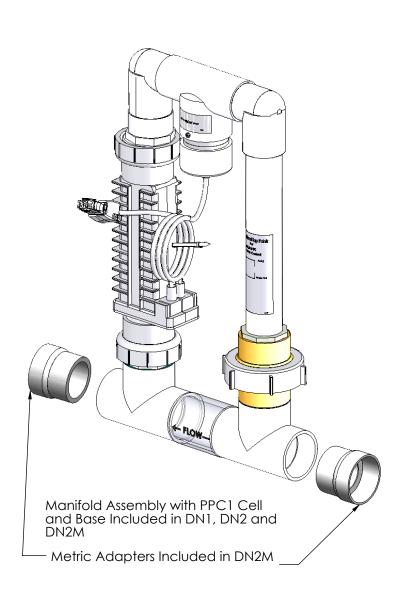

### SINGLE SYSTEM MANIFOLDS

### **Digital Nano**

| PART # | DESCRIPTION                                      |
|--------|--------------------------------------------------|
| PPM1   | Manifold Assy with PPC1 Cell                     |
| РРМ1М  | Manifold Assy with PPC1 Cell and Metric Adapters |