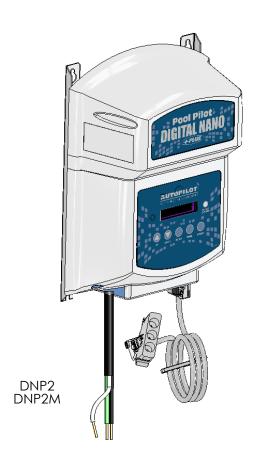

# DIGITAL NANO<sup>+</sup>SYSTEMS

#### Digital Nano<sup>†</sup>

| PART # | DESCRIPTION                                                                                         |
|--------|-----------------------------------------------------------------------------------------------------|
| DNP2   | Digital Nano <sup>+</sup> , 110/220V with PPM2 Manifold,<br>Eng, Esp, Fra, Ger, Ita, Ces Languages  |
| DNP2M  | Digital Nano <sup>+</sup> , 110/220V with PPM2M Manifold,<br>Eng, Esp, Fra, Ger, Ita, Ces Languages |