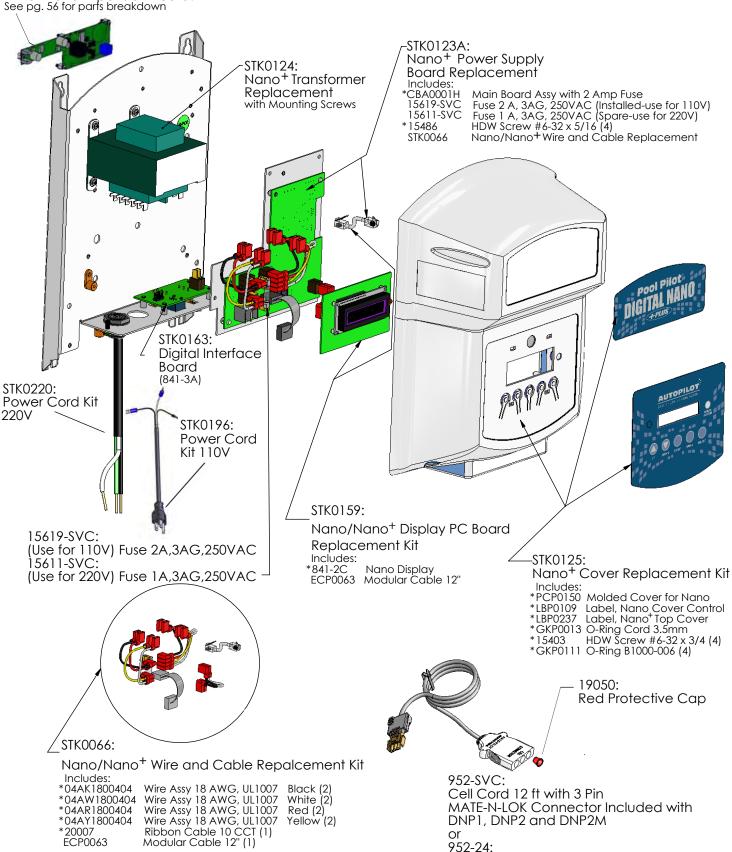

# DIGITAL NANO SYSTEMS Power Supply Parts

STK0156: Kit for Nano Expansion Board:

Cell Cord 24 ft

#### \*Cannot be ordered separately