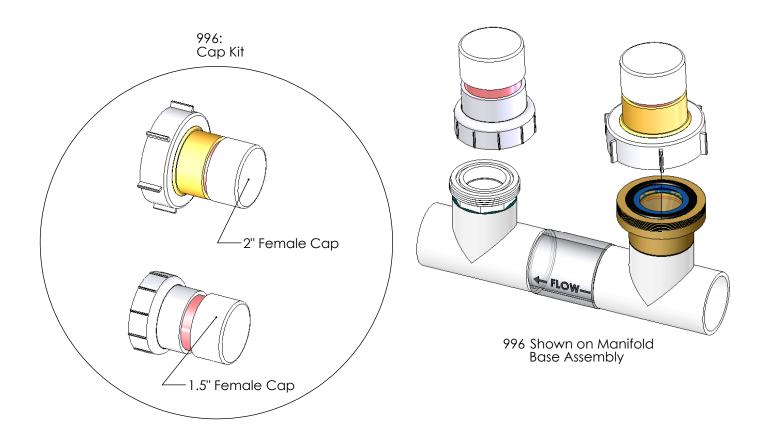

# Digital Nano<sup>†</sup> MANIFOLD ACCESSORIES/TOOLS

## MANIFOLD ACCESSORIES/TOOLS Digital Nano<sup>†</sup>