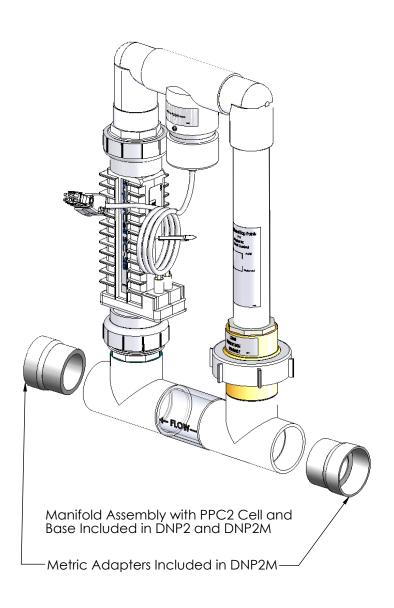

### SINGLE SYSTEM MANIFOLDS

#### Digital Nano<sup>†</sup>

| PART # | DESCRIPTION                                      |
|--------|--------------------------------------------------|
| *PPM2  | Manifold Assy with PPC2 Cell                     |
| *PPM2M | Manifold Assy with PPC2 Cell and Metric Adapters |